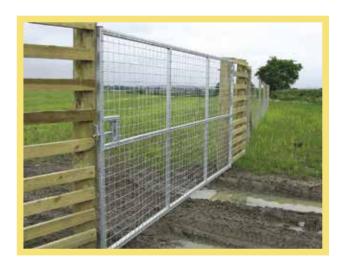

## **DEER GATES**

Tornado Deer Gates provide a secure entry and exit point through deer fencing without compromising the effectiveness of the fence. Fully meshed and 6' high they are constructed from a heavy box section frame which is clad with 75x75x4mm welded mesh.

All are supplied with 20mm adjustable eyes and a lockable sliding bolt. Single leaf deer gates are available from 4ft to 12ft and pairs up to 24ft. They can be used with 8ft 6ins galvanised gateposts, or can be fixed to wooden gateposts to suit individual requirements.