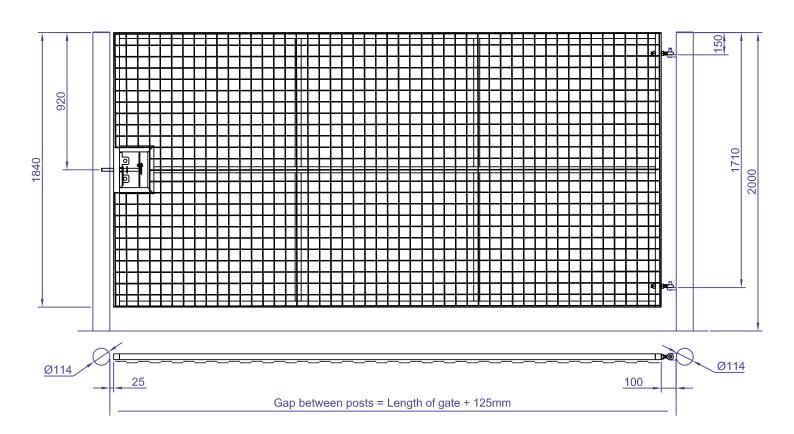

## **DEER GATES**

Tornado Deer Gates provide a secure entry and exit point through deer fencing without compromising the effectiveness of the fence. Fully meshed and 6' high they are constructed from a heavy box section frame which is clad with 75x75x4mm welded mesh.

All are supplied with 20mm adjustable eyes and a lockable sliding bolt. Single leaf deer gates are available from 4ft to 12ft and pairs up to 24ft. They can be used with 8ft 6ins galvanised gateposts, or can be fixed to wooden gateposts to suit individual requirements.

## **Features**

Available in a range of widths from 4' to 12'

Pairs of deer gates available up to 24' (2 x 12' gates)

Box section ends and vertical box bracing adds strength and rigidity

Sliding lockable bolt as standard

Clad with 75 x 75 4mm welded mesh

Hot-dip galvanised after manufacture to BS EN ISO 1461

Tornado Wire Limited, Bidford-on-Avon, Alcester, Warwickshire, B50 4JH. Tel: +44 (0) 1789 778 766 | www.tornadowire.com | email: sales@tornadowire.com